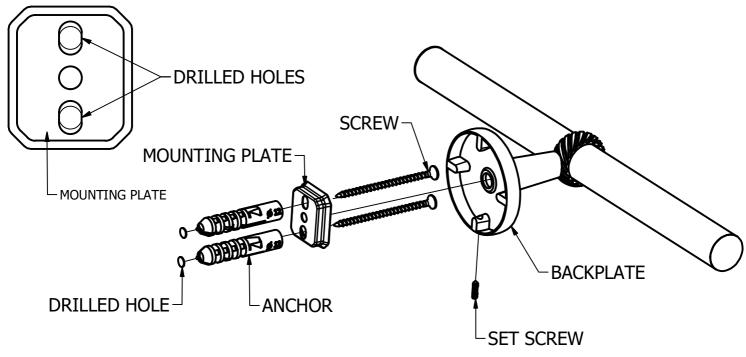

## (Step1: Drill Holes in Wall for screws or screw anchors and attached Mounting plate to Wall

Determine your desired location for installation and make a mark for the location of the mounting plate. Remove mounting plate from backplate by loosening set screw in backplate as pictured below. Place center hole of mounting plate over mark made above. Make 2 marks where mounting screws will be placed as shown below. Drill hole at each of the marks. (You may substitute other style mounting anchors or screws if desired). Place anchors into the holes made. Place mounting plate over holes and secure to mounting surface using screws as shown below.