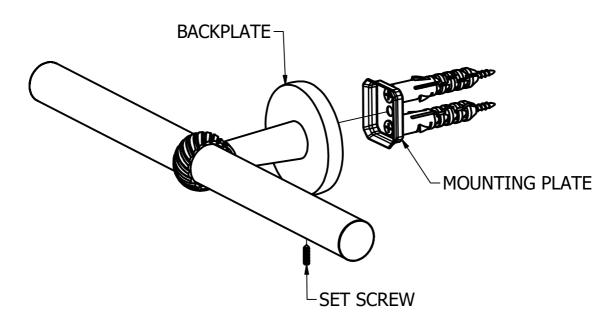

## Step2: Attach Bracket to Mounting Plate

Place bracket on mounting plate and secure by tightening set screw as shown below.